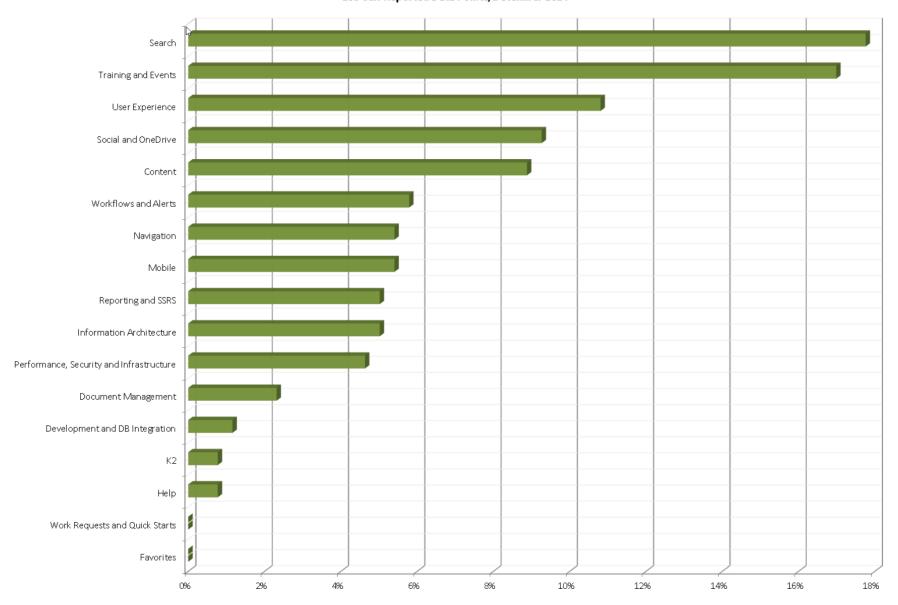

## **MyMacys.net User Priorities**

259 Self-Reported Data Points, December 2014