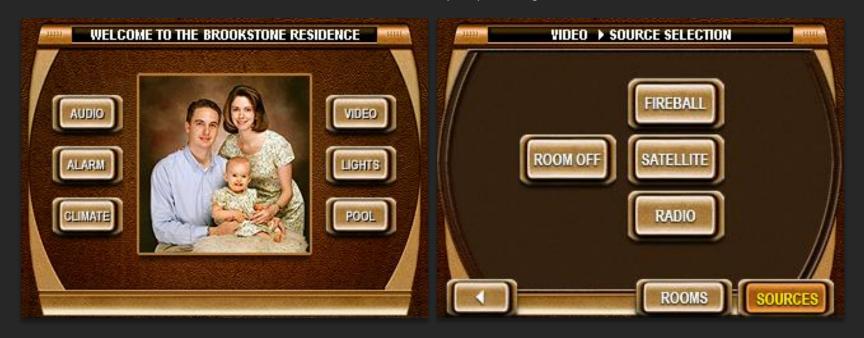

#### Touchpanel Specifications

• Type: Active matrix color LCD

• **Size:** 5 inch (12.7 cm)

• Resolution: 320 x 234

• Color Depth: 16-bit, 64k colors

"Dashboard" Home (Kim) and Lights

"Dashboard" Home (Brookstone) and Sources