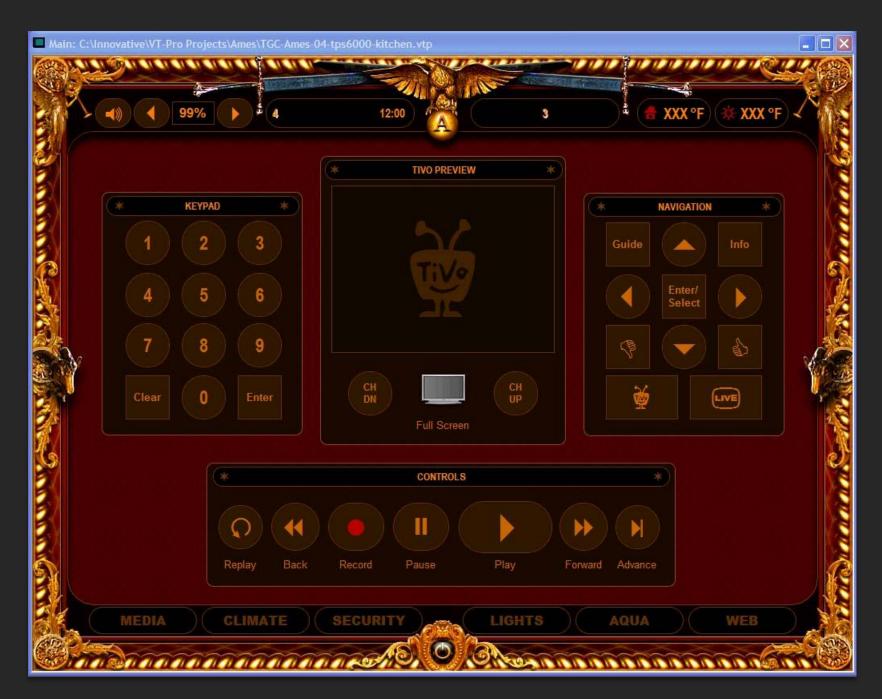

#### Touchpanel Specifications

- Type: Active matrix color LCD
- **Size:** 15 inch (38.1 cm)
- Resolution: 1024 x 768
- Color Depth: 16-bit, 64k colors

Actual Installed DVD Server

Actual Installed Arrakis Player

Actual Installed Security System

Actual Installed TiVo Controls

**Actual Installed Security Camera Controls** 

Actual Installed Zone Controls from Kitchen

Actual Installed Refreshments and First Aid (joke panel)