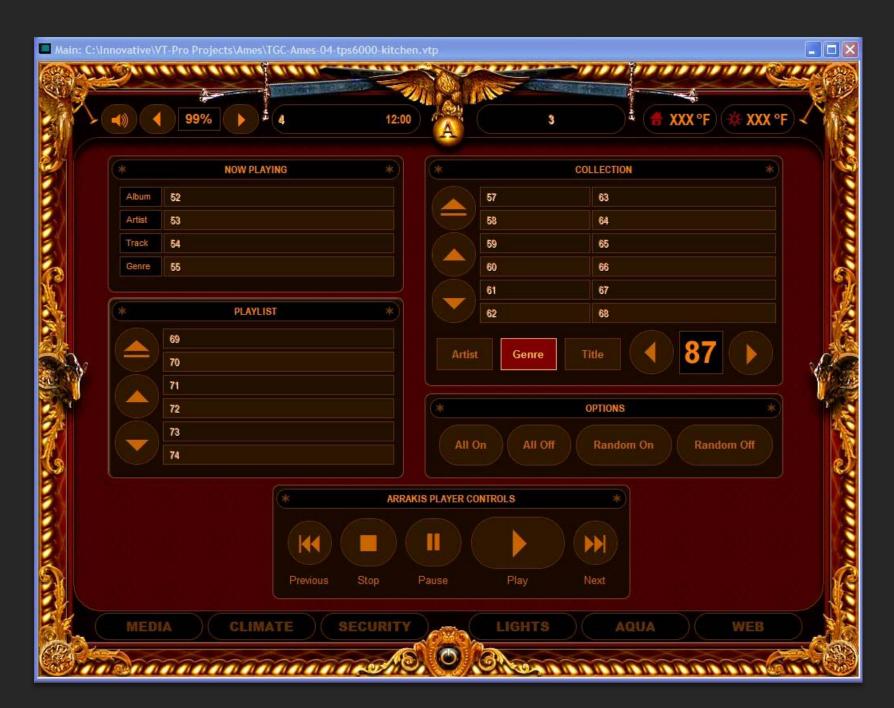

#### Touchpanel Specifications

- Type: Active matrix color LCD
- **Size:** 15 inch (38.1 cm)
- Resolution: 1024 x 768
- Color Depth: 16-bit, 64k colors

Actual Installed DVD Server

Actual Installed Arrakis Player

Actual Installed DVD Player Controls

**Actual Installed Tuner Controls** 

**Actual Installed Light Controls** 

Actual Installed Pool and Fountain Controls

Actual Installed Media Room Controls