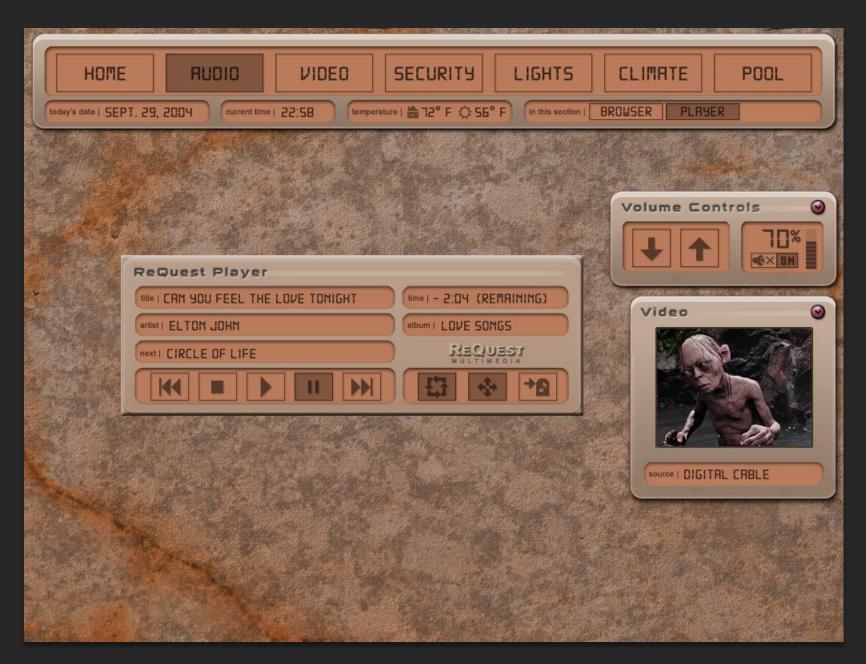

# Smart Home Touchscreen UI Design Samples (Crestron Panels)



**Nick Zedlar** 

# **Crestron TPS-6000**

#### **Conceptual Designs**

#### Touchpanel Specifications

- Type: Active matrix color LCD
- **Size:** 15 inch (38.1 cm)
- Resolution: 1024 x 768
- Color Depth: 16-bit, 64k colors















VIDEO





4:32 p.m.



"Dunes" Home, Alternative 1



"Dunes" Home, Alternative 2



"Dashboard – Silver, Mercedes Variation"



"Dashboard – Blue Silver, Spy Variation"



"Dashboard – Gold" XM Radio Player



"Gel – Southwest" Home (AVC)



"Gel – Southwest" ReQuest Player (AVC)



"Gel – Waterdrops" Home (Crestfield-Charlesbourg)



"Gel – Waterdrops" Home (Outotunturi)



"Peach" ReQuest Player



"Tile" Home



"Tile" ReQuest Player



"Blue" ReQuest Player



"Wheat" ReQuest Player

## **Crestron TPS-6000**

#### VT-Pro Screen Captures

#### Touchpanel Specifications

- Type: Active matrix color LCD
- **Size:** 15 inch (38.1 cm)
- Resolution: 1024 x 768
- Color Depth: 16-bit, 64k colors



Actual Installed DVD Server



Actual Installed Arrakis Player



Actual Installed Security System



Actual Installed TiVo Controls



**Actual Installed Security Camera Controls** 



Actual Installed Zone Controls from Kitchen



Actual Installed Refreshments and First Aid (joke panel)



Actual Installed DVD Player Controls



**Actual Installed Tuner Controls** 



**Actual Installed Light Controls** 



Actual Installed Pool and Fountain Controls



Actual Insta