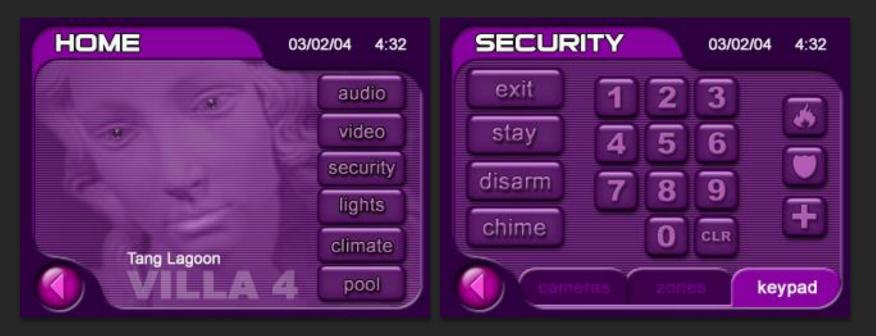

"Gel, Variation 1 – Purple" Home, Security Keypad and Arrakis Player

"Gel, Variation 1 – Southwest" Arrakis Player and "Wheat" Arrakis Player