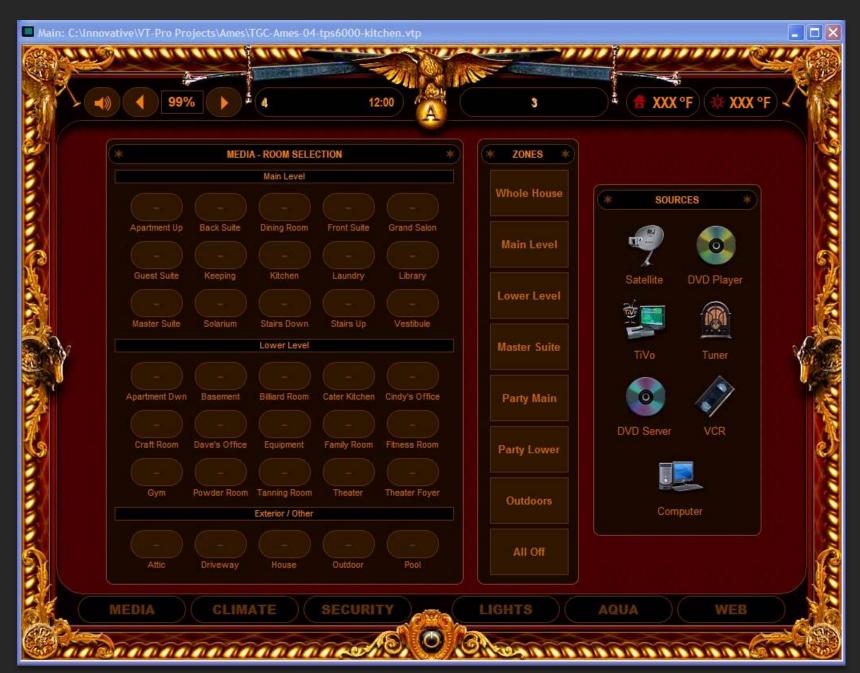

Actual Installed Security System

Actual Installed TiVo Controls

**Actual Installed Security Camera Controls** 

Actual Installed Zone Controls from Kitchen

Actual Installed Refreshments and First Aid (joke panel)