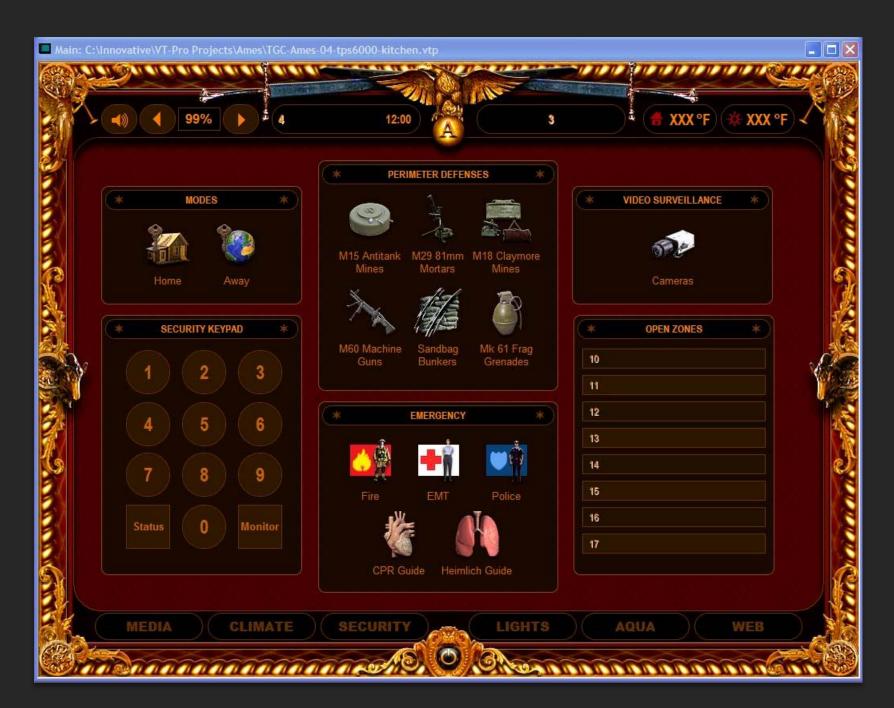

#### Touchpanel Specifications

- Type: Active matrix color LCD
- **Size:** 15 inch (38.1 cm)
- Resolution: 1024 x 768
- Color Depth: 16-bit, 64k colors

Actual Installed DVD Server

Actual Installed Arrakis Player

Actual Installed Security System

Actual Installed TiVo Controls

**Actual Installed Security Camera Controls** 

Actual Installed Zone Controls from Kitchen

Actual Installed Refreshments and First Aid (joke panel)