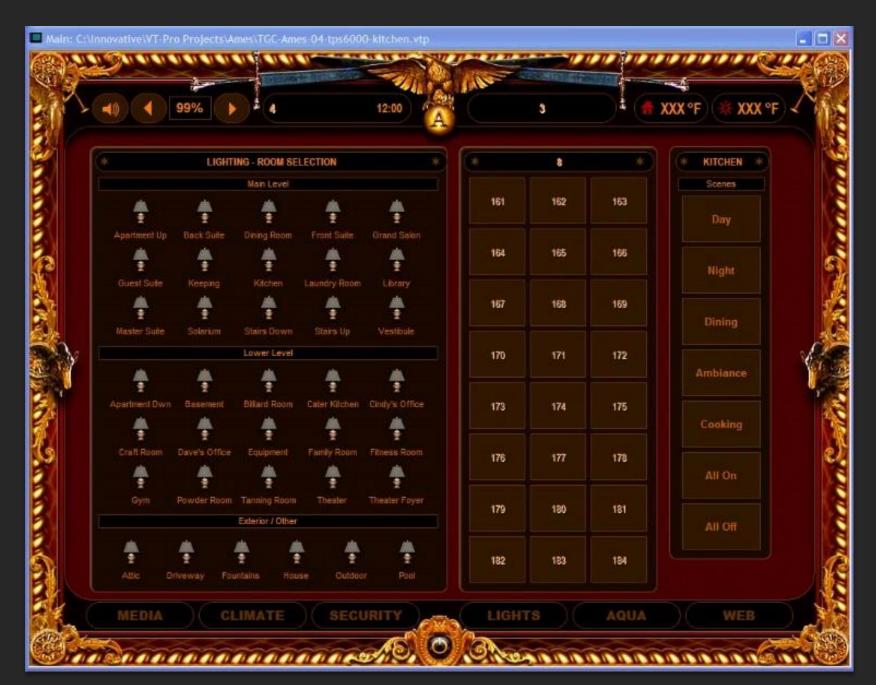

Actual Installed DVD Player Controls

**Actual Installed Tuner Controls** 

**Actual Installed Light Controls** 

Actual Installed Pool and Fountain Controls

Actual Installed Media Room Controls