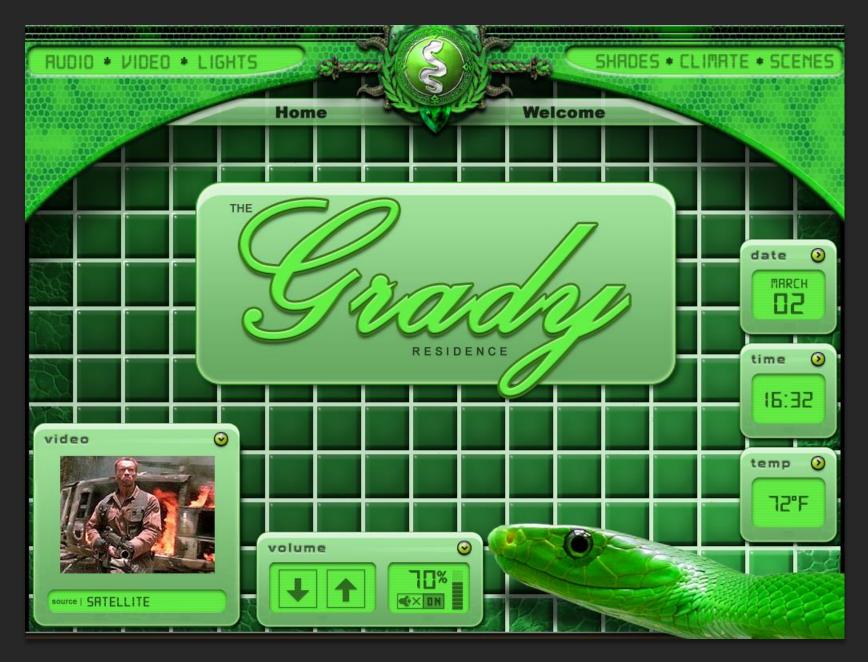

"Dashboard – Silver, Mercedes Variation"

"Dashboard – Blue Silver, Spy Variation"

"Dashboard – Gold" XM Radio Player

"Gel – Southwest" Home (AVC)

"Gel – Southwest" ReQuest Player (AVC)

"Gel – Waterdrops" Home (Crestfield-Charlesbourg)

"Gel – Waterdrops" Home (Outotunturi)

"Peach" ReQuest Player

"Tile" Home

"Tile" ReQuest Player

"Blue" ReQuest Player

"Wheat" ReQuest Player