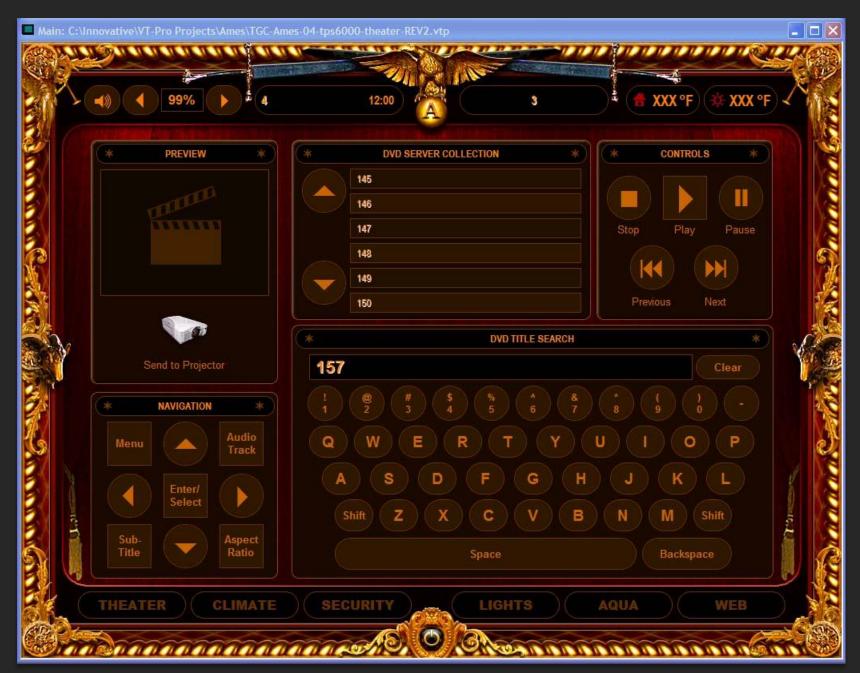

#### Touchpanel Specifications

- Type: Active matrix color LCD
- **Size:** 15 inch (38.1 cm)
- Resolution: 1024 x 768
- Color Depth: 16-bit, 64k colors

Actual Installed DVD Server

Actual Installed Arrakis Player

Actual Installed DVD Player Controls

**Actual Installed Tuner Controls** 

**Actual Installed Light Controls** 

Actual Installed Pool and Fountain Controls

Actual Installed Media Room Controls