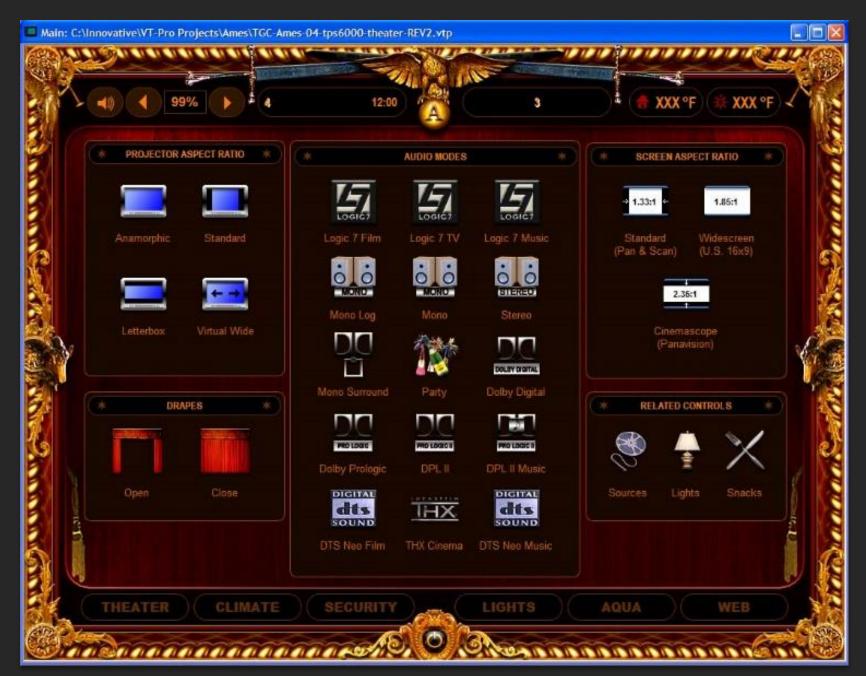

Actual Installed DVD Player Controls

**Actual Installed Tuner Controls** 

**Actual Installed Light Controls** 

Actual Installed Pool and Fountain Controls

Actual Installed Media Room Controls