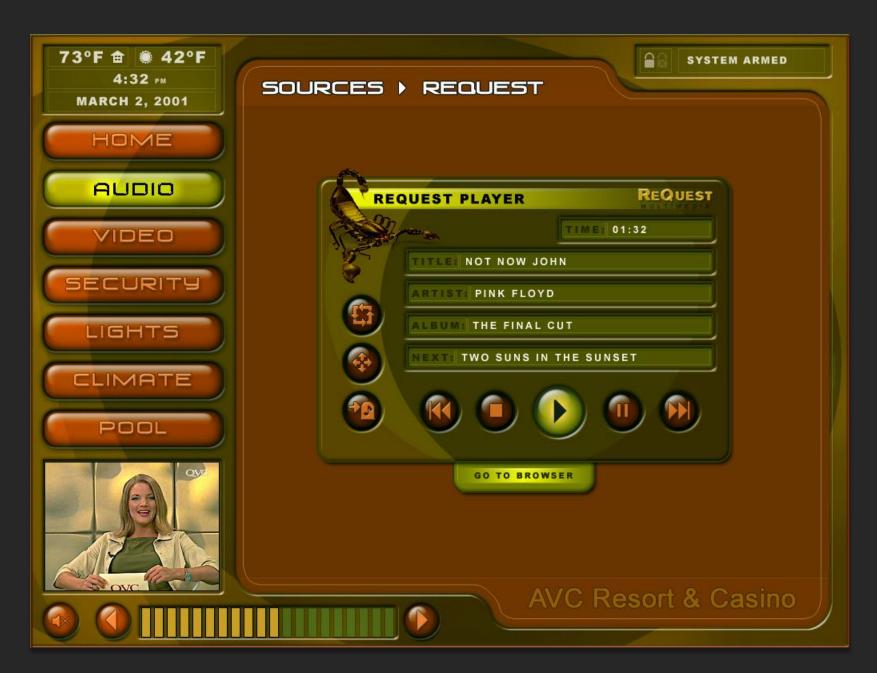

"Gel – Waterdrops" Home (Outotunturi)

"Peach" ReQuest Player

"Tile" Home

"Tile" ReQuest Player

"Blue" ReQuest Player

"Wheat" ReQuest Player