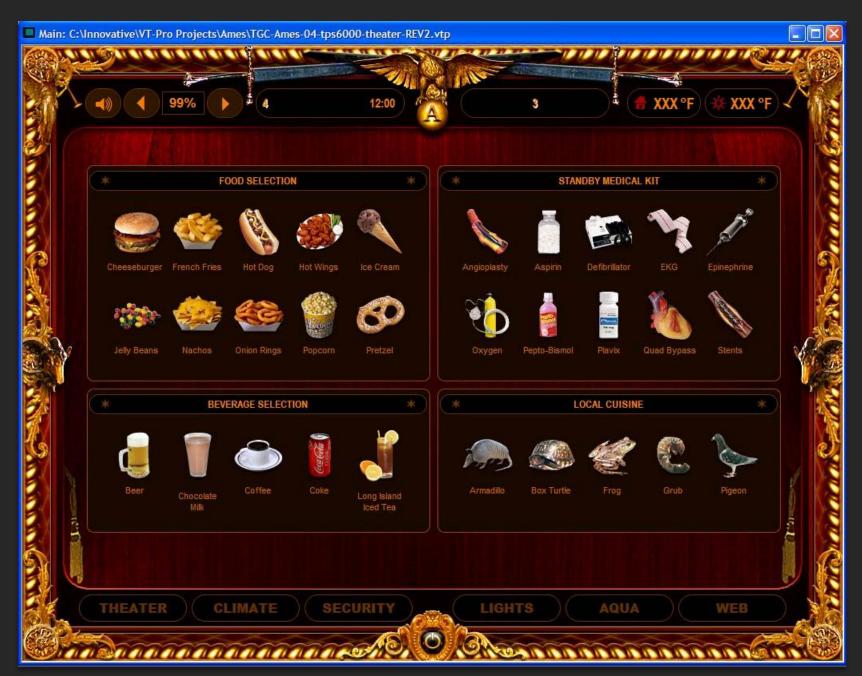

Actual Installed Security System

Actual Installed TiVo Controls

**Actual Installed Security Camera Controls** 

Actual Installed Zone Controls from Kitchen

Actual Installed Refreshments and First Aid (joke panel)