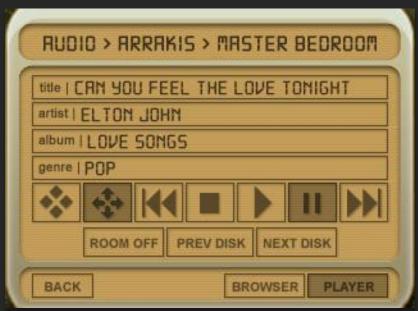

"Gel, Variation 1 – Purple" Home, Security Keypad and Arrakis Player

"Gel, Variation 1 – Southwest" Arrakis Player and "Wheat" Arrakis Player