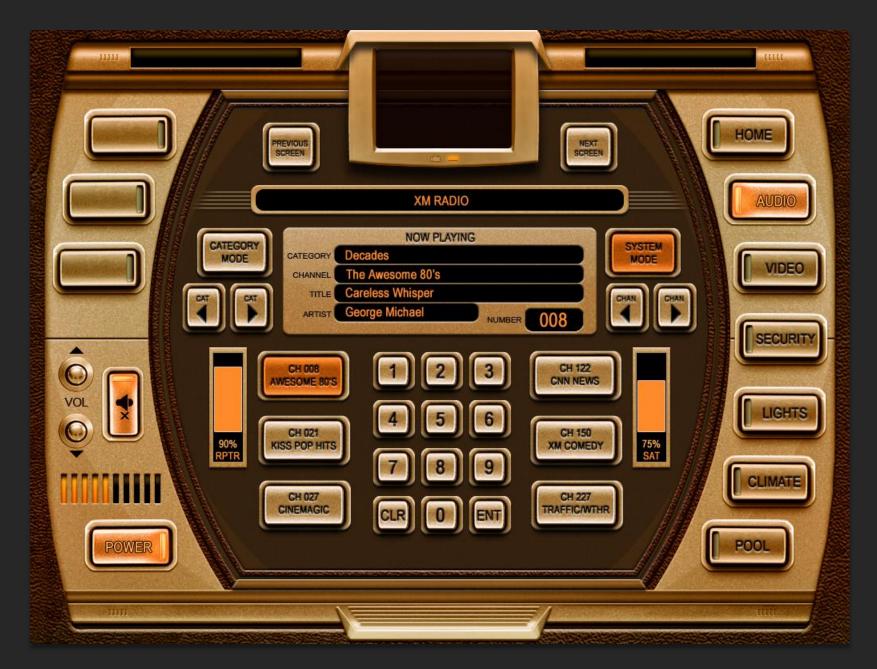

"Dashboard – Silver, Mercedes Variation"

"Dashboard – Blue Silver, Spy Variation"

"Dashboard – Gold" XM Radio Player

"Gel – Southwest" Home (AVC)

"Gel – Southwest" ReQuest Player (AVC)

"Gel – Waterdrops" Home (Crestfield-Charlesbourg)