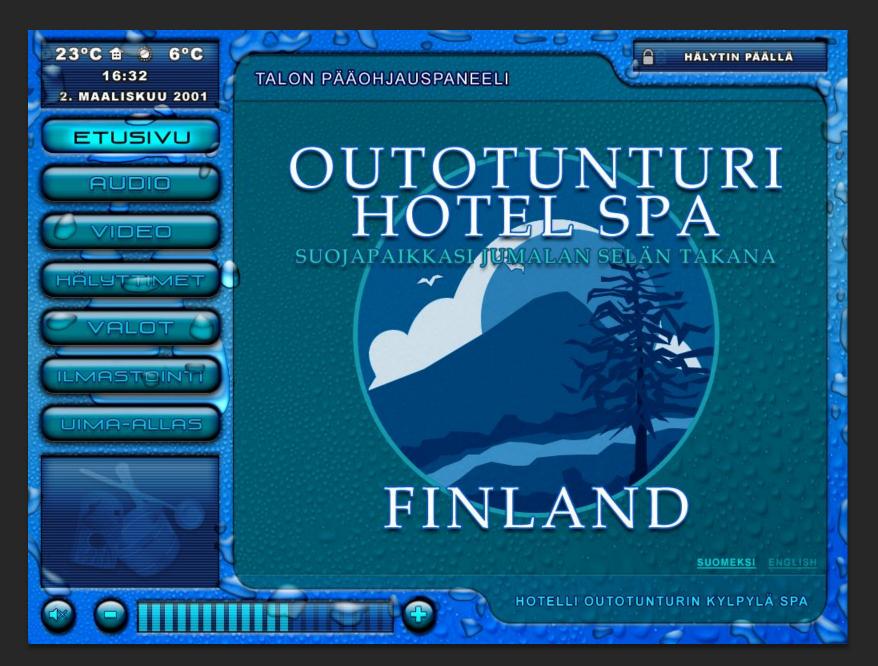

"Gel – Waterdrops" Home (Outotunturi)

"Peach" ReQuest Player

"Tile" Home

"Tile" ReQuest Player

"Blue" ReQuest Player

"Wheat" ReQuest Player