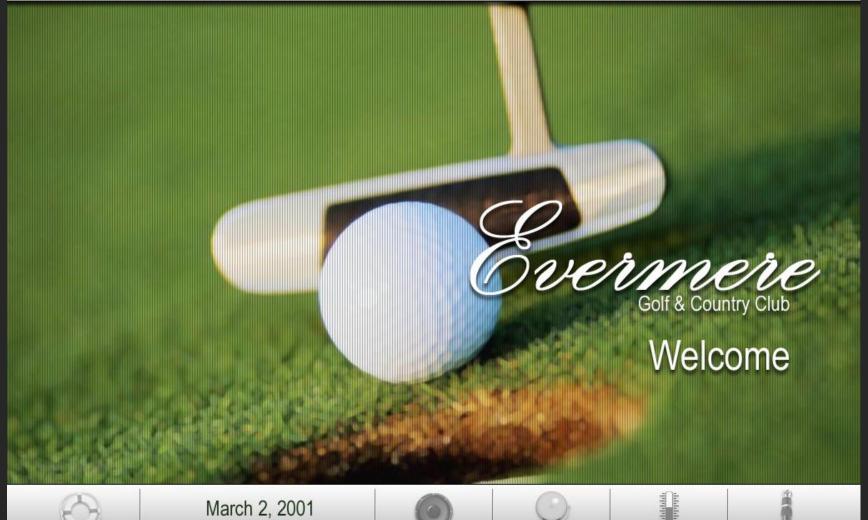

#### Touchpanel Specifications

- Type: Active matrix color LCD
- **Size:** 15 inch (38.1 cm)
- Resolution: 1024 x 768
- Color Depth: 16-bit, 64k colors

VIDEO

4:32 p.m.

"Dunes" Home, Alternative 1

"Dunes" Home, Alternative 2