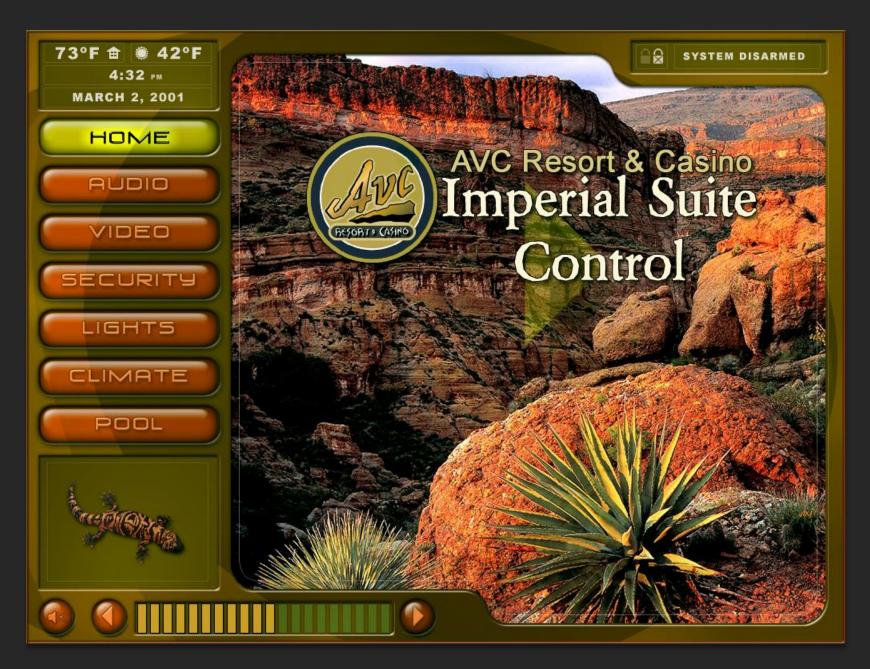

"Dashboard – Silver, Mercedes Variation"

"Dashboard – Blue Silver, Spy Variation"

"Dashboard – Gold" XM Radio Player

"Gel – Southwest" Home (AVC)

"Gel – Southwest" ReQuest Player (AVC)

"Gel – Waterdrops" Home (Crestfield-Charlesbourg)