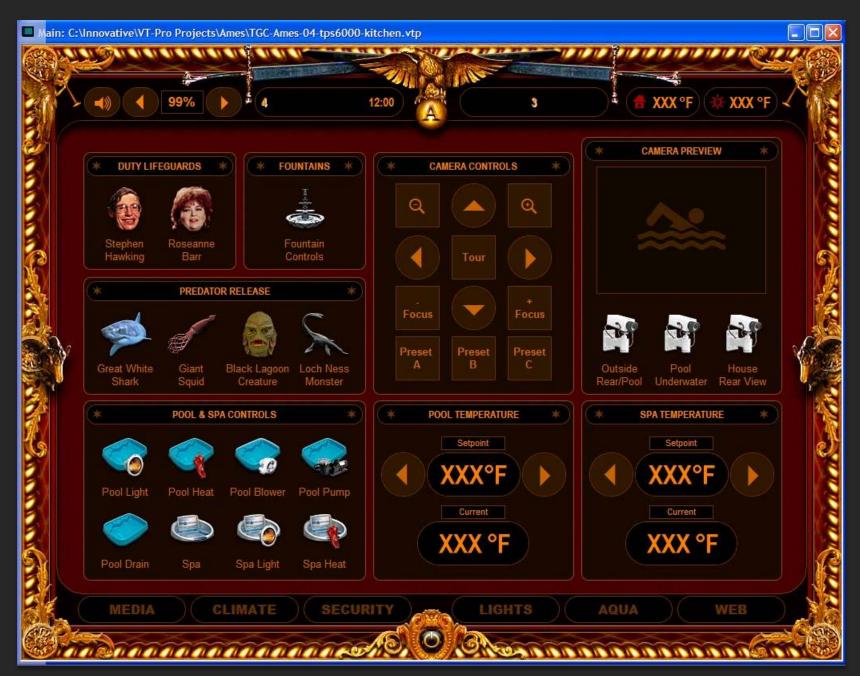

Actual Installed Security System

Actual Installed TiVo Controls

**Actual Installed Security Camera Controls** 

Actual Installed Zone Controls from Kitchen

Actual Installed Refreshments and First Aid (joke panel)

Actual Installed DVD Player Controls

**Actual Installed Tuner Controls** 

**Actual Installed Light Controls** 

Actual Installed Pool and Fountain Controls

Actual Installed Media Room Controls