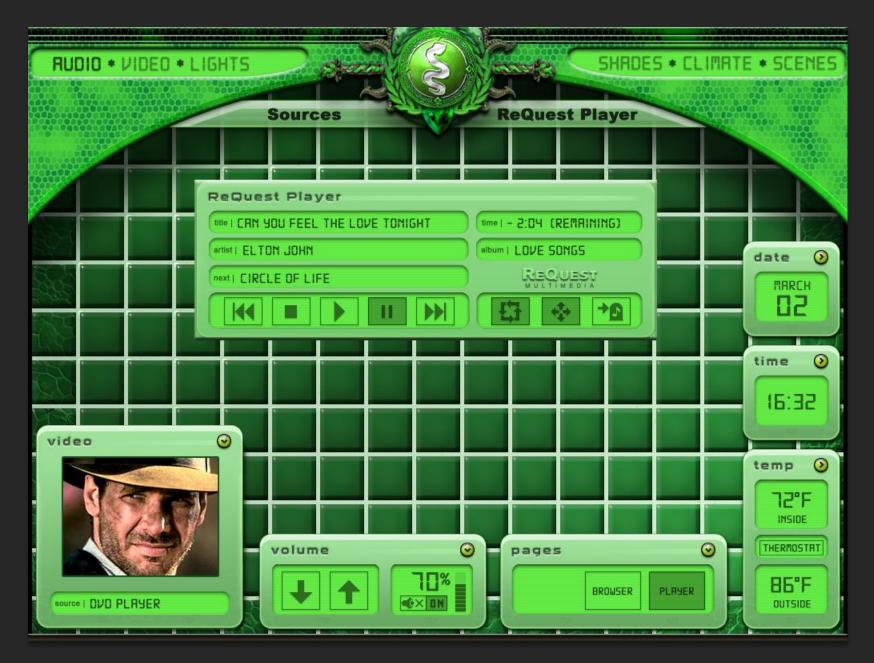

"Dashboard – Silver, Mercedes Variation"

"Dashboard – Blue Silver, Spy Variation"

"Dashboard – Gold" XM Radio Player

"Gel – Southwest" Home (AVC)

"Gel – Southwest" ReQuest Player (AVC)

"Gel – Waterdrops" Home (Crestfield-Charlesbourg)

"Gel – Waterdrops" Home (Outotunturi)

"Peach" ReQuest Player

"Tile" Home

"Tile" ReQuest Player

"Blue" ReQuest Player

"Wheat" ReQuest Player