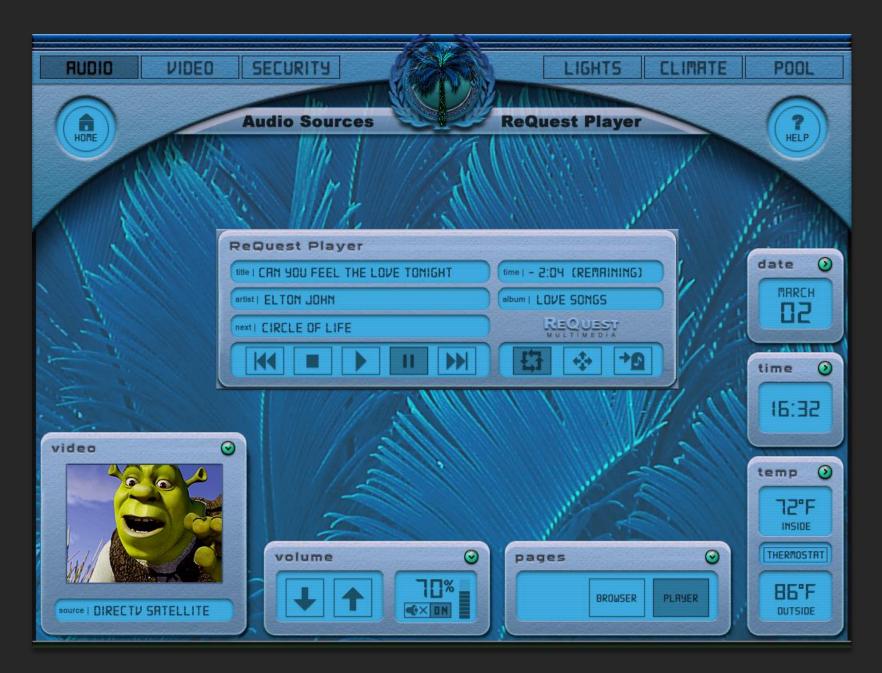

"Gel – Waterdrops" Home (Outotunturi)

"Peach" ReQuest Player

"Tile" Home

"Tile" ReQuest Player

"Blue" ReQuest Player

"Wheat" ReQuest Player