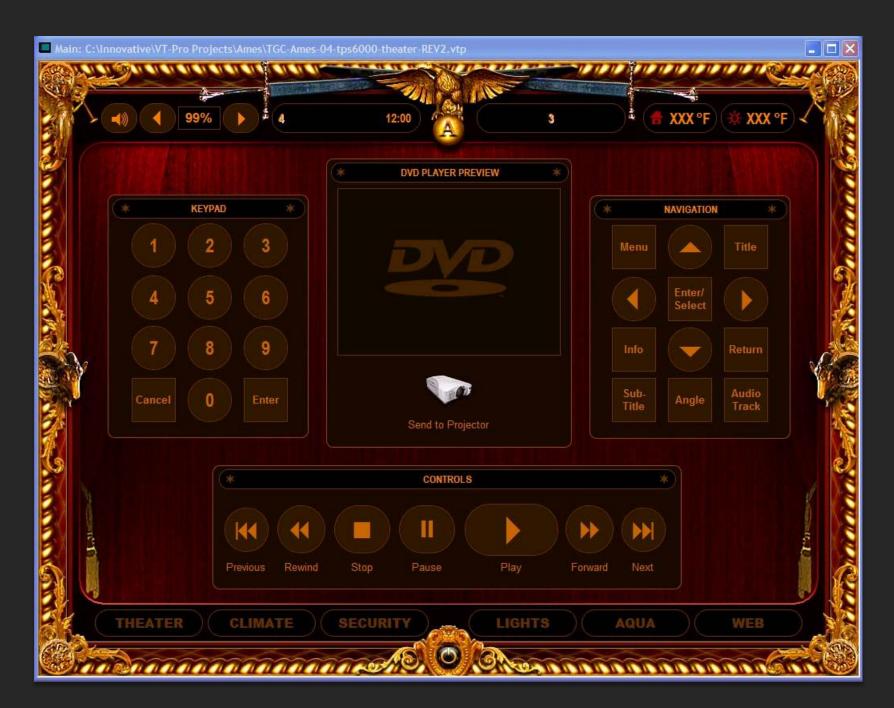

Actual Installed DVD Player Controls

**Actual Installed Tuner Controls** 

**Actual Installed Light Controls** 

Actual Installed Pool and Fountain Controls

Actual Installed Media Room Controls