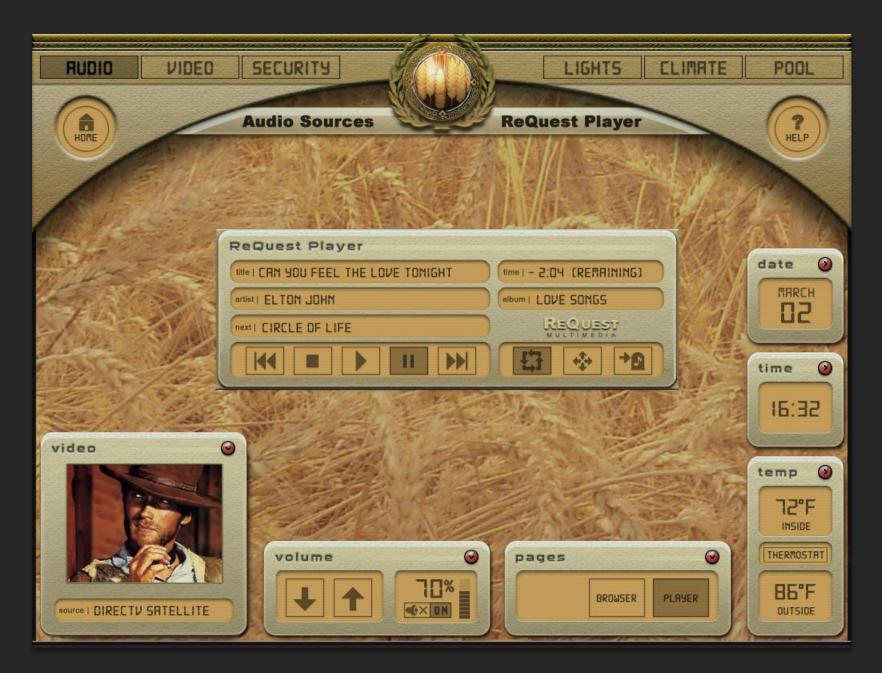

"Gel – Waterdrops" Home (Outotunturi)

"Peach" ReQuest Player

"Tile" Home

"Tile" ReQuest Player

"Blue" ReQuest Player

"Wheat" ReQuest Player