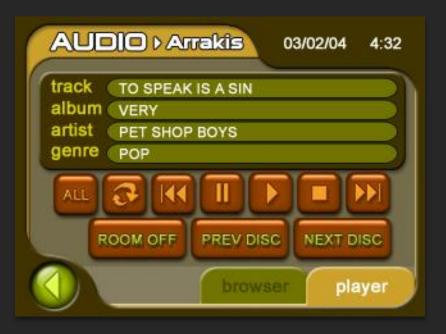

#### Touchpanel Specifications

- Type: Active matrix color LCD
- **Size:** 15 inch (38.1 cm)
- Resolution: 1024 x 768
- Color Depth: 16-bit, 64k colors

Actual Installed DVD Server

Actual Installed Arrakis Player