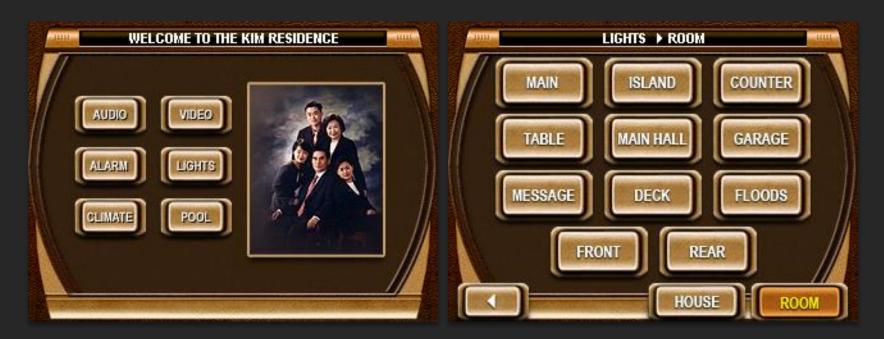

#### Touchpanel Specifications

• Type: Active matrix color LCD

• **Size:** 5 inch (12.7 cm)

• Resolution: 320 x 234

• Color Depth: 16-bit, 64k colors

"Dashboard" Home (Kim) and Lights

"Dashboard" Home (Brookstone) and Sources