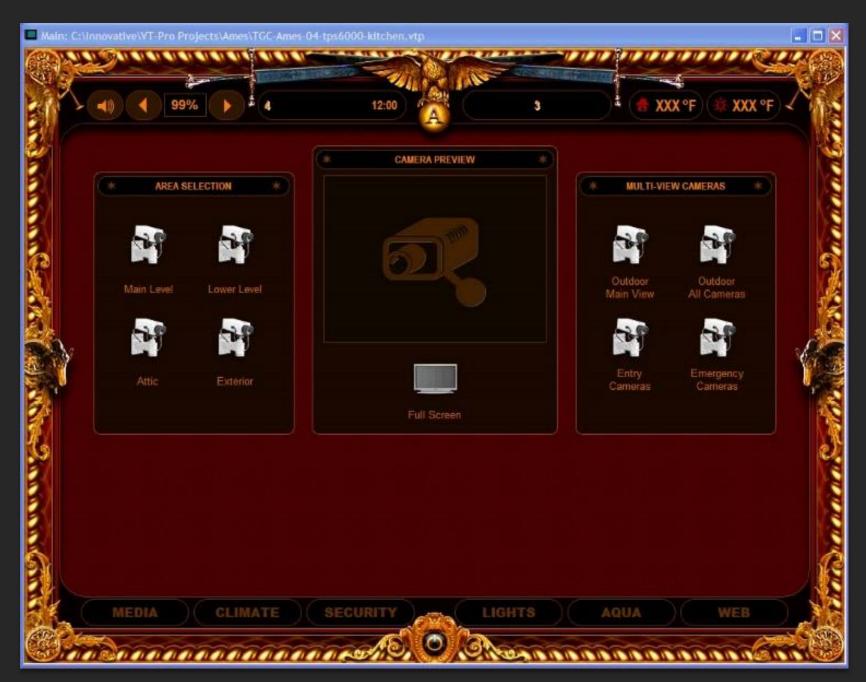

Actual Installed Security System

Actual Installed TiVo Controls

**Actual Installed Security Camera Controls** 

Actual Installed Zone Controls from Kitchen

Actual Installed Refreshments and First Aid (joke panel)