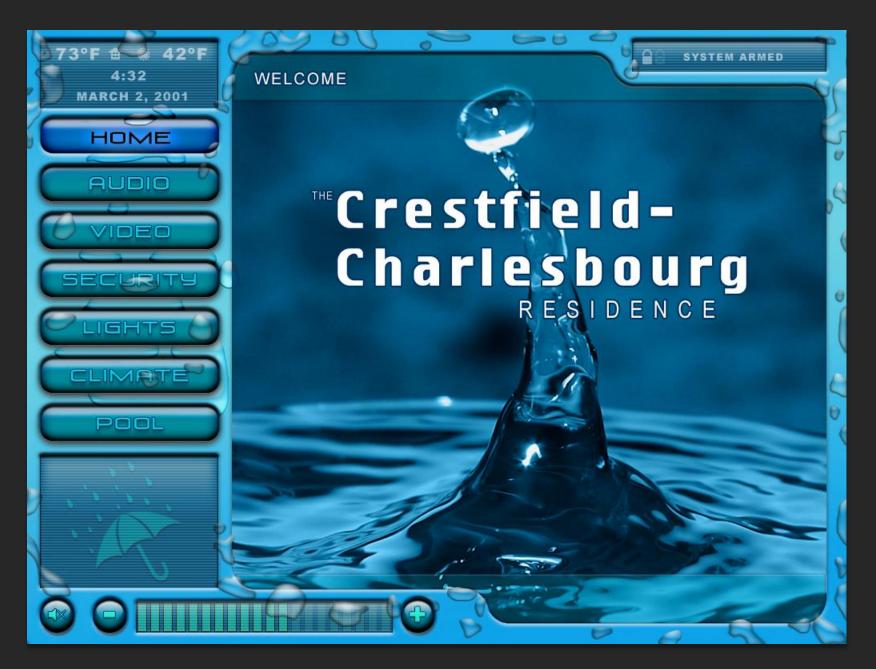

"Dashboard – Silver, Mercedes Variation"

"Dashboard – Blue Silver, Spy Variation"

"Dashboard – Gold" XM Radio Player

"Gel – Southwest" Home (AVC)

"Gel – Southwest" ReQuest Player (AVC)

"Gel – Waterdrops" Home (Crestfield-Charlesbourg)