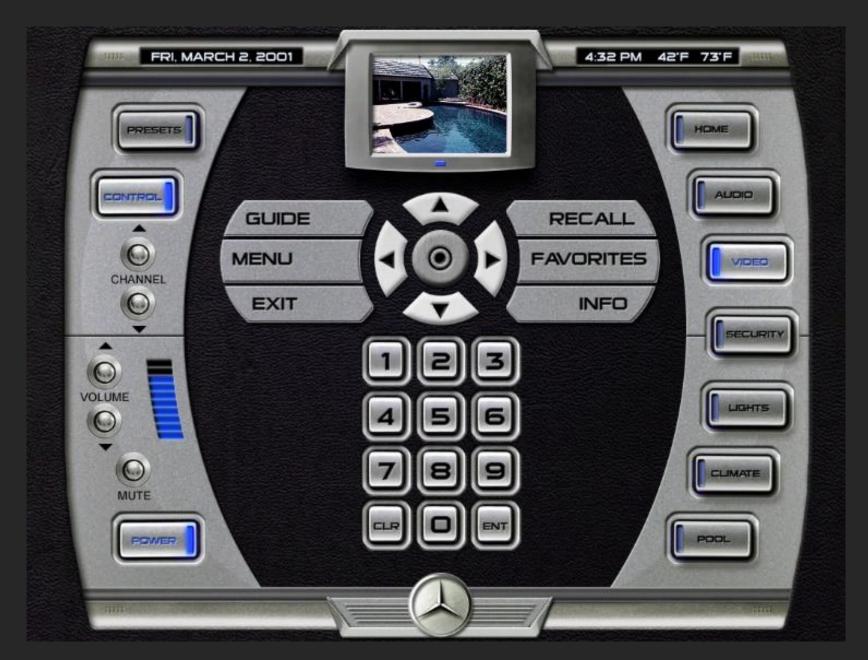

"Dashboard – Silver, Mercedes Variation"

"Dashboard – Blue Silver, Spy Variation"

"Dashboard – Gold" XM Radio Player

"Gel – Southwest" Home (AVC)

"Gel – Southwest" ReQuest Player (AVC)

"Gel – Waterdrops" Home (Crestfield-Charlesbourg)