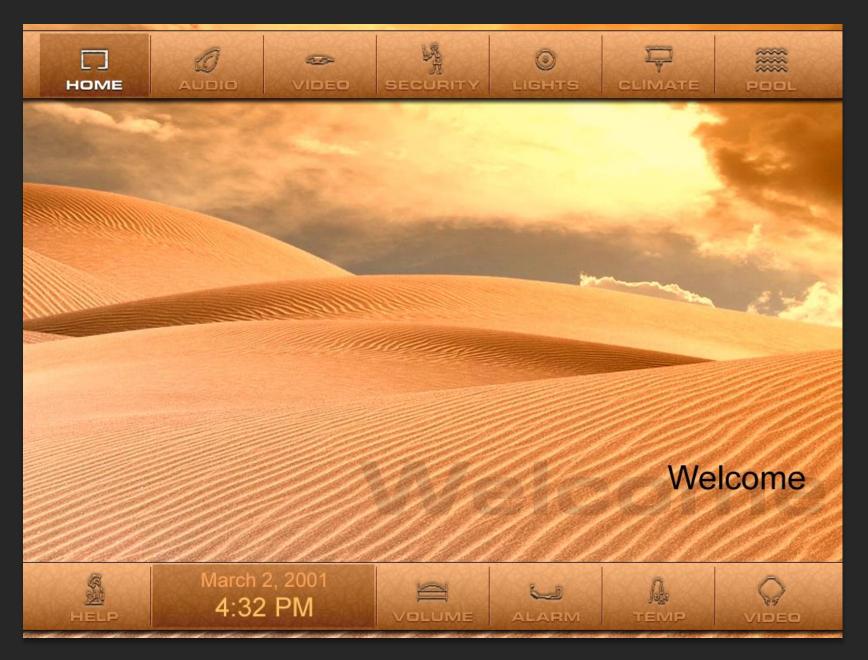

#### Touchpanel Specifications

- Type: Active matrix color LCD
- **Size:** 15 inch (38.1 cm)
- Resolution: 1024 x 768
- Color Depth: 16-bit, 64k colors

VIDEO

4:32 p.m.

"Dunes" Home, Alternative 1

"Dunes" Home, Alternative 2