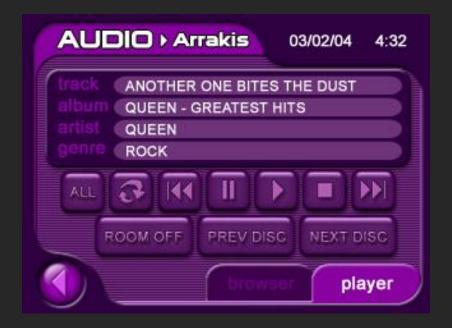

"Gel, Variation 1 – Purple" Home, Security Keypad and Arrakis Player

"Gel, Variation 1 – Southwest" Arrakis Player and "Wheat" Arrakis Player