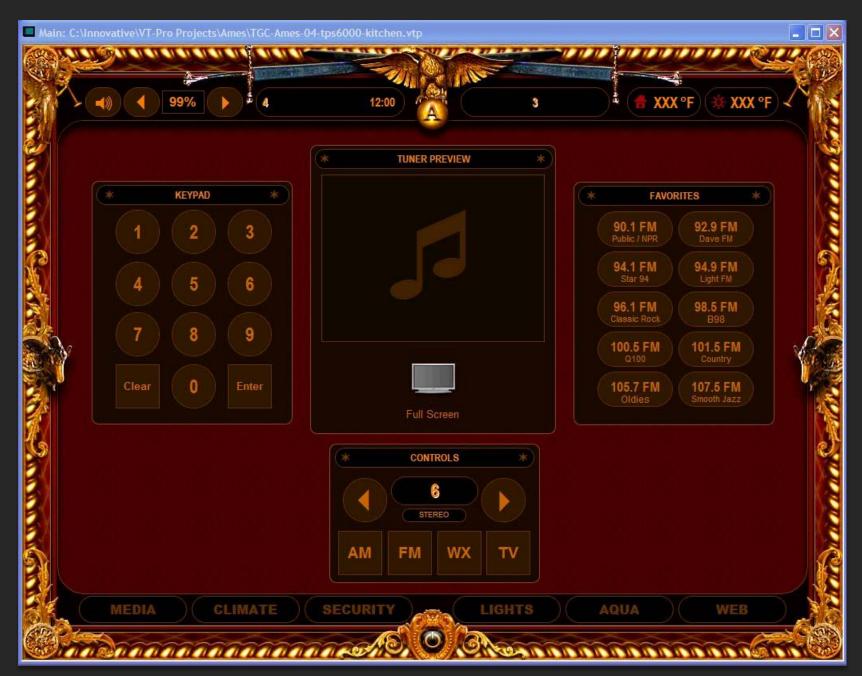

Actual Installed DVD Player Controls

**Actual Installed Tuner Controls** 

**Actual Installed Light Controls** 

Actual Installed Pool and Fountain Controls

Actual Installed Media Room Controls